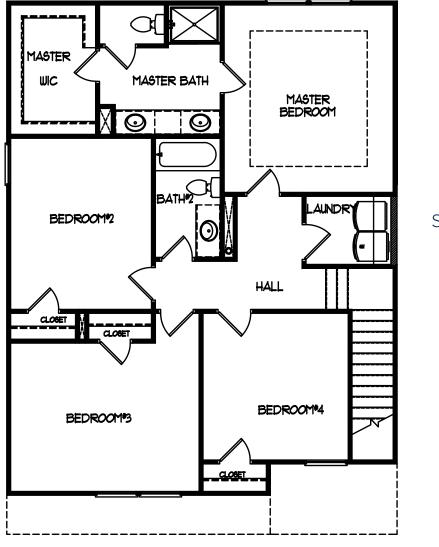

# THE MAYFIELD II

### 4 BED | 2.5 BATH

### SECOND FLOOR

All home and community information (including but not limited to any and all pricing, availability, incentives, floor plans, site plans, features, utility information standards and options assessments, fees, planned amenities, special offerings, conceptual artists' renderings and community development plans, square footage and dimensions) is not guaranteed and remains subject to change, availability of delay without notice. Maps are not to scale. Actual siting of homes will be determined by the site and plot plan. All floorplans are property of the Builder. For any questions, please see a Sales Associate. Sales and Marketing by Tamra Wade Team. **9-30-22** 